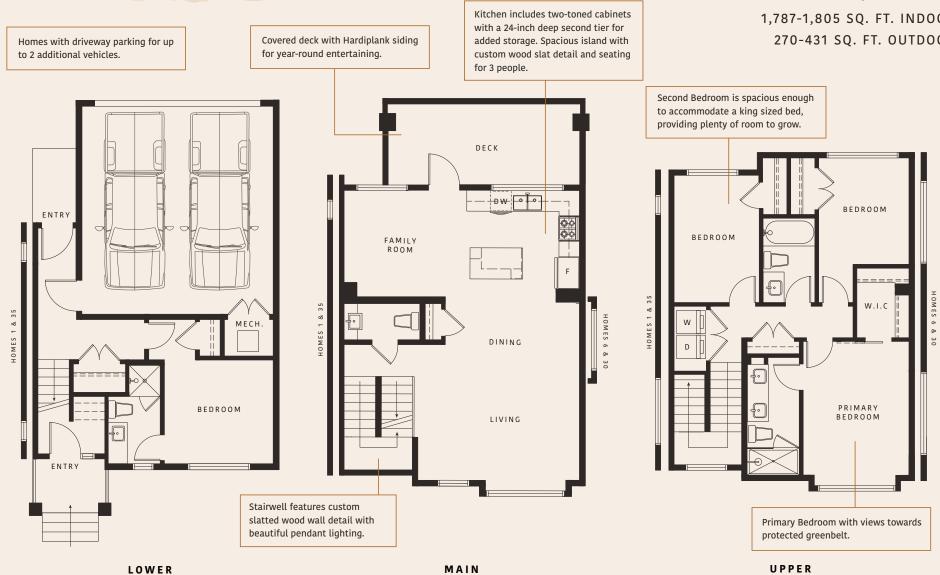

## PLAN A

4 BEDROOM + FAMILY, 3.5 BATH 1,787-1,805 SQ. FT. INDOOR 270-431 SQ. FT. OUTDOOR

WOODLOCK DEVELOPMENTS

In our continuing effort to improve and maintain the high standard of the Everwood development, the developer reserves the right to modify or change plans, specifications, features, and prices without notice. Materials may be substituted with equivalent or better at the developer's sole discretion. All dimensions and sizes are approximate and are based on preliminary survey measurements. As reverse plans occur throughout the development, please see architectural plans. Renderings are an artist's conception and are intended as a general reference only. This is currently not an offering for sale. Any such offering can only be made with a disclosure statement. E. & O.E. Sales and Marketing provided by Breakside Real Estate Group. www.breakside.ca. 604.954.0691.